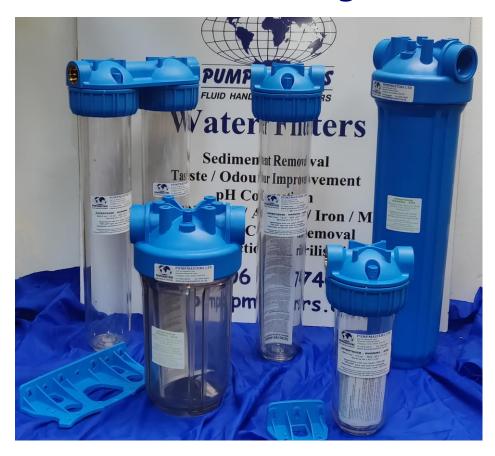

## Filter Housings

Pumpmasters range of Filter Housings are available in two lengths: 10 or 20", larger on request. All housings are supplied with a wall mounting bracket, spanner and air bleed screw.

|                    | Port size: | Max. Pressure | Dimensions (mm) |
|--------------------|------------|---------------|-----------------|
| 10" SX Single Bowl | 3/4" BSP   | 8.0 Bar       | 134 x 315       |
| 20" SX Single Bowl | 3/4" BSP   | 8.0 Bar       | 134 x 570       |
| 10" SX Double Bowl | 3/4" BSP   | 8.0 Bar       | 270 x 315       |
| 20" SX Double Bowl | 1" BSP     | 8.0 Bar       | 270 x 570       |
| 10" BB Single Bowl | 1" BSP     | 8.3 Bar       | 190 x 360       |
| 20" BB Single Bowl | 1½" BSP    | 8.3 Bar       | 190 x 620       |

SX housings are suitable for use with 9  $^{7}/_{8}$ , 10 or 20" cartridges, 3.1" diameter, with either DOE, or Seal Safe O ring sealing. Double bowls allow a mixture of cartridges to be used.

BB housings are suitable for use with higher flow 10 or 20" cartridges, 4.5" diameter, with either DOE, or Seal Safe O ring sealing.